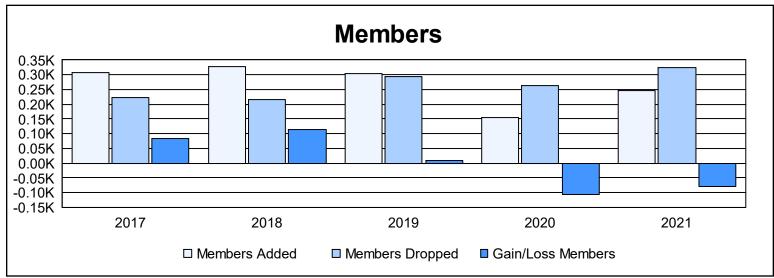

District LA 6 As of June 2021 Cumulative

| Year      | New<br>Clubs | Dropped<br>Clubs | Gain/<br>Loss<br>Clubs | New<br>Members | Charter<br>Members | Reinstate<br>Members | Transfer<br>Members | Total<br>Member<br>Added | Total<br>Members<br>Dropped | Gain/<br>Loss<br>Members |
|-----------|--------------|------------------|------------------------|----------------|--------------------|----------------------|---------------------|--------------------------|-----------------------------|--------------------------|
| 2016-2017 | 5            | 2                | 3                      | 165            | 118                | 21                   | 2                   | 306                      | 223                         | 83                       |
| 2017-2018 | 1            | 0                | 1                      | 257            | 35                 | 34                   | 2                   | 328                      | 215                         | 113                      |
| 2018-2019 | 3            | 1                | 2                      | 189            | 91                 | 22                   | 1                   | 303                      | 295                         | 8                        |
| 2019-2020 | 1            | 1                | 0                      | 89             | 44                 | 14                   | 8                   | 155                      | 262                         | -107                     |
| 2020-2021 | 1            | 5                | -4                     | 177            | 59                 | 10                   | 2                   | 248                      | 326                         | -78                      |
| Average   | 2            | 2                | 0                      | 175            | 69                 | 20                   | 3                   | 268                      | 264                         | 4                        |