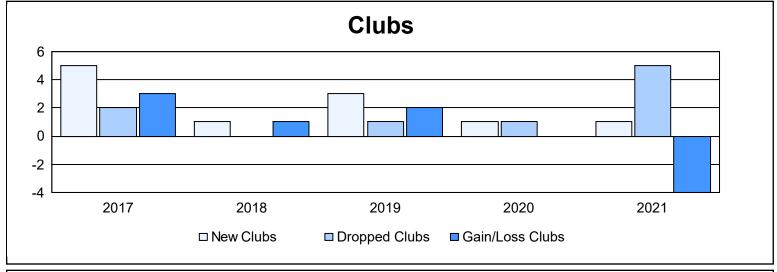

District LA 6 As of June 2021 Cumulative

| Year      | New<br>Clubs | Dropped<br>Clubs | Gain/<br>Loss<br>Clubs | New<br>Members | Charter<br>Members | Reinstate<br>Members | Transfer<br>Members | Total<br>Member<br>Added | Total<br>Members<br>Dropped | Gain/<br>Loss<br>Members |
|-----------|--------------|------------------|------------------------|----------------|--------------------|----------------------|---------------------|--------------------------|-----------------------------|--------------------------|
| 2016-2017 | 5            | 2                | 3                      | 165            | 118                | 21                   | 2                   | 306                      | 223                         | 83                       |
| 2017-2018 | 1            | 0                | 1                      | 257            | 35                 | 34                   | 2                   | 328                      | 215                         | 113                      |
| 2018-2019 | 3            | 1                | 2                      | 189            | 91                 | 22                   | 1                   | 303                      | 295                         | 8                        |
| 2019-2020 | 1            | 1                | 0                      | 89             | 44                 | 14                   | 8                   | 155                      | 262                         | -107                     |
| 2020-2021 | 1            | 5                | -4                     | 177            | 59                 | 10                   | 2                   | 248                      | 326                         | -78                      |
| Average   | 2            | 2                | 0                      | 175            | 69                 | 20                   | 3                   | 268                      | 264                         | 4                        |